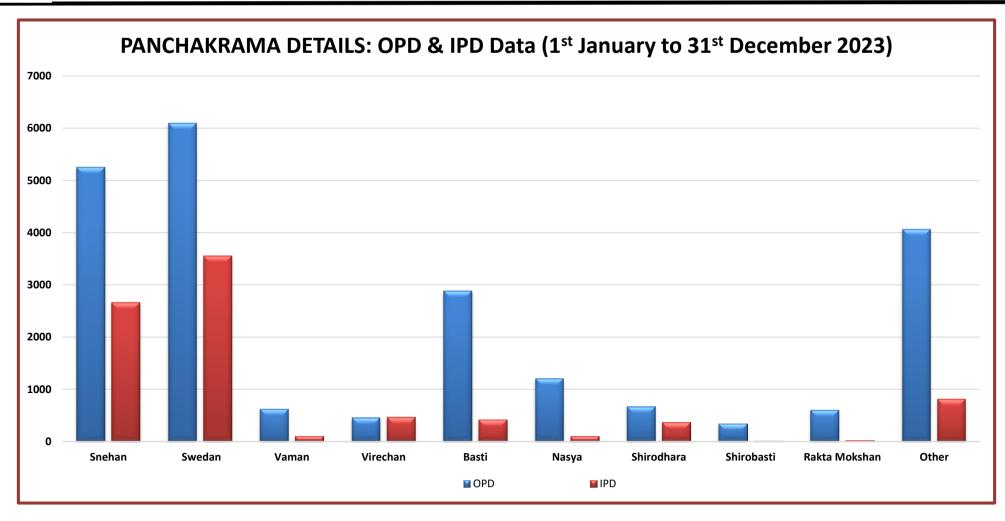

# PANCHAKRAMA DETAILS: OPD & IPD Data (1st January to 31st December 2023)

| Sr. No. | Karma          | OPD   | IPD  | Total |
|---------|----------------|-------|------|-------|
| 1       | Snehan         | 5252  | 2660 | 7912  |
| 2       | Swedan         | 6102  | 3552 | 9654  |
| 3       | Vaman          | 618   | 106  | 724   |
| 4       | Virechan       | 453   | 460  | 913   |
| 5       | Basti          | 2887  | 420  | 3307  |
| 6       | Nasya          | 1209  | 98   | 1307  |
| 7       | Shirodhara     | 671   | 370  | 1041  |
| 8       | Shirobasti     | 343   | 14   | 357   |
| 9       | Rakta mokshana | 599   | 29   | 628   |
| 10      | Other          | 4066  | 814  | 4880  |
| 11      | Total          | 22200 | 8523 | 30723 |