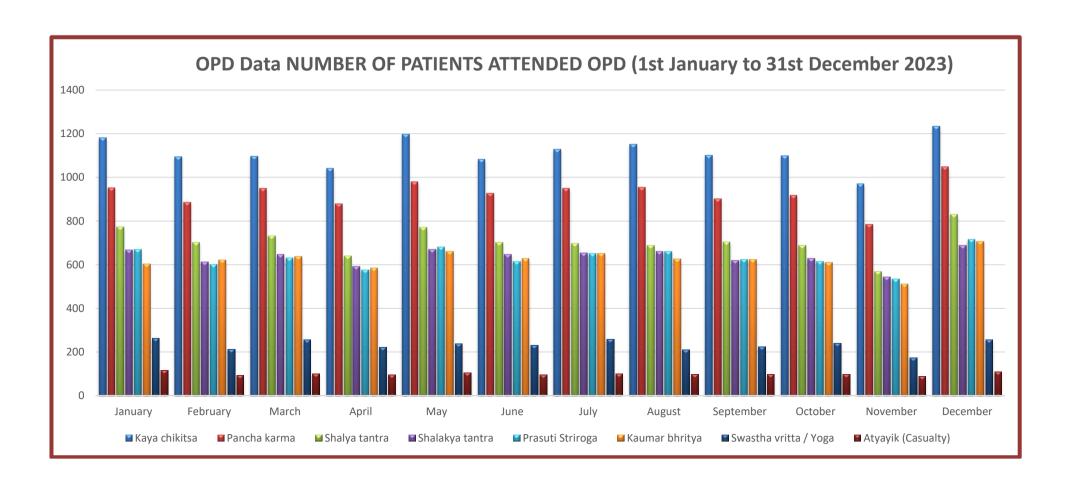

# IPD Data (NUMBER OF IPD PATIENTS 1st January to 31st December 2023)

| Sr. | Month     | Kaya     | Pancha | Shalya | Shalakya | Prasuti  | Kaumar  | Total |
|-----|-----------|----------|--------|--------|----------|----------|---------|-------|
| No. |           | chikitsa | karma  | tantra | tantra   | Striroga | bhritya |       |
| 1   | January   | 57       | 31     | 30     | 19       | 29       | 30      | 196   |
| 2   | February  | 51       | 29     | 23     | 12       | 24       | 25      | 164   |
| 3   | March     | 56       | 30     | 25     | 20       | 24       | 26      | 181   |
| 4   | April     | 52       | 29     | 23     | 20       | 20       | 28      | 172   |
| 5   | May       | 62       | 28     | 37     | 21       | 32       | 32      | 212   |
| 6   | June      | 53       | 30     | 27     | 15       | 30       | 14      | 169   |
| 7   | July      | 58       | 28     | 28     | 20       | 26       | 23      | 183   |
| 8   | August    | 55       | 33     | 27     | 21       | 29       | 28      | 193   |
| 9   | September | 56       | 29     | 23     | 18       | 26       | 26      | 178   |
| 10  | October   | 54       | 30     | 28     | 21       | 26       | 31      | 190   |
| 11  | November  | 35       | 17     | 17     | 17       | 19       | 22      | 127   |
| 12  | December  | 48       | 29     | 24     | 21       | 27       | 29      | 178   |
| 13  | Total     | 637      | 343    | 312    | 225      | 312      | 314     | 2143  |