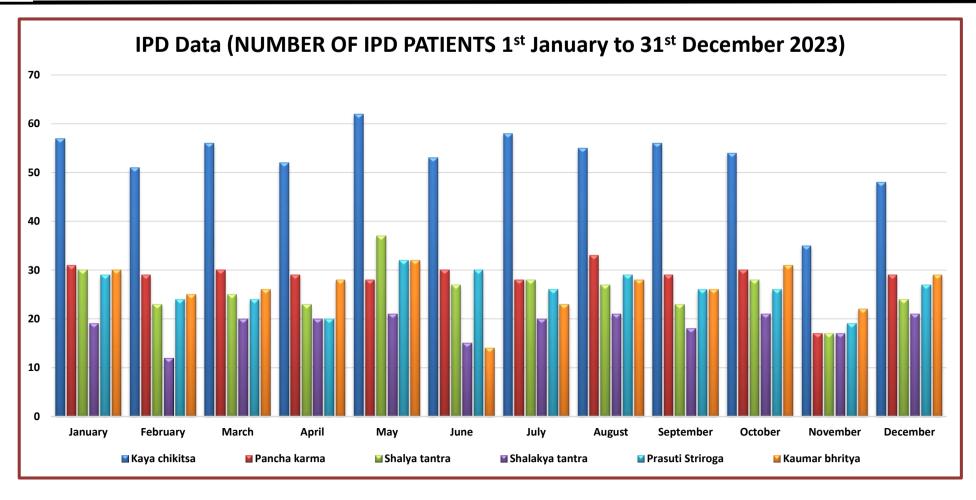

### IPD Data (Total Bed Days Occupied 1st January to 31st December 2023)

| Sr. | Month     | Kaya     | Pancha | Shalya | Shalakya | Prasuti  | Kaumar  | Total |
|-----|-----------|----------|--------|--------|----------|----------|---------|-------|
| No. |           | chikitsa | karma  | tantra | tantra   | Striroga | bhritya |       |
| 1   | January   | 454      | 307    | 247    | 129      | 199      | 161     | 1497  |
| 2   | February  | 381      | 266    | 214    | 93       | 179      | 145     | 1278  |
| 3   | March     | 407      | 291    | 238    | 141      | 204      | 147     | 1428  |
| 4   | April     | 416      | 279    | 222    | 155      | 197      | 151     | 1420  |
| 5   | May       | 404      | 269    | 254    | 135      | 190      | 144     | 1396  |
| 6   | June      | 378      | 274    | 229    | 126      | 183      | 70      | 1260  |
| 7   | July      | 423      | 278    | 236    | 127      | 193      | 125     | 1382  |
| 8   | August    | 385      | 295    | 236    | 135      | 201      | 148     | 1400  |
| 9   | September | 394      | 275    | 234    | 135      | 200      | 147     | 1385  |
| 10  | October   | 419      | 261    | 239    | 159      | 206      | 162     | 1446  |
| 11  | November  | 307      | 188    | 140    | 106      | 139      | 117     | 997   |
| 12  | December  | 325      | 298    | 241    | 144      | 239      | 160     | 1407  |
| 13  | Total     | 4693     | 3281   | 2730   | 1585     | 2330     | 1677    | 16296 |

(Bed occupancy: 44.64%)

Mumbai-Nagpur Highway, Kokamthan, Tal. Kopargaon, Dist. Ahmednagar – 423601.

Mumbai-Nagpur Highway, Kokamthan, Tal. Kopargaon, Dist. Ahmednagar – 423601.

Recognized by National Commission for Indian System of Medicine, New Delhi, Affiliated to Maharashtra University of Health Sciences, Nashik.